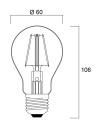

| 2 years                             |
| Luminous flux (Im)              | 80                                  |
| Light colour                    | Blue                                |
| Colour Variation Initial (SDCM) | SDCM6                               |
| Photobiological Risk Group      | RG1                                 |
| Wattage (W)                     | 4                                   |
| Dimmable                        | No                                  |
| IP rating                       | IP54                                |
| Product EAN number              | 5410288863085                       |
|                                 |                                     |

#### **TECHNICAL DRAWINGS**



# ToLEDo Retro Chroma A60 Blue E27 SL 0086308