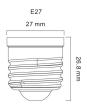

| 2 years                             |
| Luminous flux (Im)              | 80                                  |
| Light colour                    | Blue                                |
| Colour Variation Initial (SDCM) | SDCM6                               |
| Photobiological Risk Group      | RG1                                 |
| Wattage (W)                     | 4                                   |
| Dimmable                        | No                                  |
| IP rating                       | IP54                                |
| Product EAN number              | 5410288863085                       |
|                                 |                                     |

#### **TECHNICAL DRAWINGS**



# ToLEDo Retro Chroma A60 Blue E27 SL 0086308