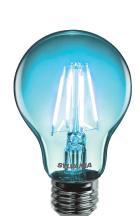

## ToLEDo Retro Chroma ToLEDo Retro Chroma A60 Blue E27 SL 0086308

#### **Product features**

- Each LED filament is coated with a unique coloured fluorescent phosphor creating the most intense and saturated colours on the market, - Clear outer A60 bulb ensuring no light losses due to absorption by painted glass bulbs, ensuring high lumen output, - Full glass construction with no external lacquer coating to peel or scratch off when used outdoors, ensuring long-life colour, - IP54 water/dust/dirt resistant

### PRODUCT OVERVIEW

| Product name                    | ToLEDo Retro Chroma A60 Blue E27 SL |
|---------------------------------|-------------------------------------|
| Technology                      | LED                                 |
| Lamp shape                      | Pear-shape                          |
| Туре                            | LED                                 |
| Cap/Base                        | E27                                 |
| Lamp finish                     | Clear                               |
| Fixture rating                  | Open                                |
| General application             | SPG                                 |
| ETIM Class                      | EC001959                            |
| E-number FI                     | 4741155                             |
| Warranty                        | 2 years                             |
| Luminous flux (Im)              | 80                                  |
| Light colour                    | Blue                                |
| Colour Variation Initial (SDCM) | SDCM6                               |
| Photobiological Risk Group      | RG1                                 |
| Wattage (W)                     | 4                                   |
| Dimmable                        | No                                  |
| IP rating                       | IP54                                |
| Product EAN number              | 5410288863085                       |
|                                 |                                     |